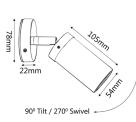

## **GU10** *E***XTERIOR WALL** PILLAR LIGHTS (Aged Copper)

**PG1ACECA** 

## **PRODUCT FEATURES**

- Exterior surface mounted wall lights
- Input voltage range: 110-265V AC 50/60Hz
- Material: copper (light weight)
- Colour: aged copper
- Anti-glare honey comb louver
- Lamp holder: GU10 (Max.35W halogen globe)
- Globes not included

54mm

90º Tilt / 270º Swivel

| Part No. | Description                                     | Lamp<br>Holder | Max.<br>Watt | WEIGHT<br>(KG) | BOX<br>(CM) | CARTON<br>QTY |
|----------|-------------------------------------------------|----------------|--------------|----------------|-------------|---------------|
| PGUDCECA | WALL GU10 X 2 PILLAR UP/DN AGED COPPER          | 2xGU10         | 2x35W        | 0.85           | 23x10x9     | 1/20          |
| PG1FCECA | WALL GU10 PILLAR FIXED AGED COPPER              | 1xGU10         | 1x35W        | 0.60           | 12x9x9      | 1/20          |
| PG1ACECA | WALL GU10 PILLAR S/ADJ AGED COPPER              | 1xGU10         | 1x35W        | 0.60           | 19x9x9      | 1/20          |
| PG2ACECA | WALL GU10 X 2 PILLAR D/ADJ RND BASE AGED COPPER | 2xGU10         | 2x35W        | 0.95           | 23x11x9     | 1/20          |