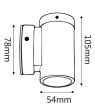

54mm

90º Tilt / 270º Swivel

| Part No. | Description                                     | Lamp<br>Holder | Max.<br>Watt | WEIGHT<br>(KG) | BOX<br>(CM) | CARTON<br>QTY |
|----------|-------------------------------------------------|----------------|--------------|----------------|-------------|---------------|
| PGUDCECA | WALL GU10 X 2 PILLAR UP/DN AGED COPPER          | 2xGU10         | 2x35W        | 0.85           | 23x10x9     | 1/20          |
| PG1FCECA | WALL GU10 PILLAR FIXED AGED COPPER              | 1xGU10         | 1x35W        | 0.60           | 12x9x9      | 1/20          |
| PG1ACECA | WALL GU10 PILLAR S/ADJ AGED COPPER              | 1xGU10         | 1x35W        | 0.60           | 19x9x9      | 1/20          |
| PG2ACECA | WALL GU10 X 2 PILLAR D/ADJ RND BASE AGED COPPER | 2xGU10         | 2x35W        | 0.95           | 23x11x9     | 1/20          |