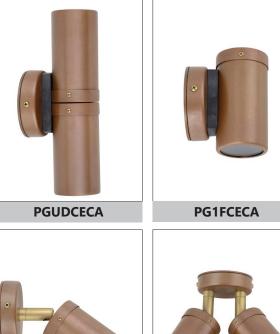

## **GU10** *E***XTERIOR WALL** PILLAR LIGHTS (Aged Copper)

**PG1ACECA** 

## **PRODUCT FEATURES**

- Exterior surface mounted wall lights
- Input voltage range: 110-265V AC 50/60Hz
- Material: copper (light weight)
- Colour: aged copper
- Anti-glare honey comb louver
- Lamp holder: GU10 (Max.35W halogen globe)
- Globes not included

54mm

90º Tilt / 270º Swivel

| Part No. | Description                                     | Lamp<br>Holder | Max.<br>Watt | WEIGHT<br>(KG) | BOX<br>(CM) | CARTON<br>QTY |
|----------|-------------------------------------------------|----------------|--------------|----------------|-------------|---------------|
| PGUDCECA | WALL GU10 X 2 PILLAR UP/DN AGED COPPER          | 2xGU10         | 2x35W        | 0.85           | 23x10x9     | 1/20          |
| PG1FCECA | WALL GU10 PILLAR FIXED AGED COPPER              | 1xGU10         | 1x35W        | 0.60           | 12x9x9      | 1/20          |
| PG1ACECA | WALL GU10 PILLAR S/ADJ AGED COPPER              | 1xGU10         | 1x35W        | 0.60           | 19x9x9      | 1/20          |
| PG2ACECA | WALL GU10 X 2 PILLAR D/ADJ RND BASE AGED COPPER | 2xGU10         | 2x35W        | 0.95           | 23x11x9     | 1/20          |