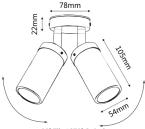

54mm

90º Tilt / 270º Swivel

| Part No. | Description                                     | Lamp<br>Holder | Max.<br>Watt | WEIGHT<br>(KG) | BOX<br>(CM) | CARTON<br>QTY |
|----------|-------------------------------------------------|----------------|--------------|----------------|-------------|---------------|
| PGUDCECA | WALL GU10 X 2 PILLAR UP/DN AGED COPPER          | 2xGU10         | 2x35W        | 0.85           | 23x10x9     | 1/20          |
| PG1FCECA | WALL GU10 PILLAR FIXED AGED COPPER              | 1xGU10         | 1x35W        | 0.60           | 12x9x9      | 1/20          |
| PG1ACECA | WALL GU10 PILLAR S/ADJ AGED COPPER              | 1xGU10         | 1x35W        | 0.60           | 19x9x9      | 1/20          |
| PG2ACECA | WALL GU10 X 2 PILLAR D/ADJ RND BASE AGED COPPER | 2xGU10         | 2x35W        | 0.95           | 23x11x9     | 1/20          |