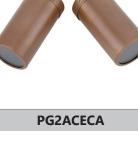

## **GU10** *E***XTERIOR WALL** PILLAR LIGHTS (Aged Copper)

**PG1ACECA** 

54mm

90º Tilt / 270º Swivel

| Part No. | Description                                     | Lamp<br>Holder | Max.<br>Watt | WEIGHT<br>(KG) | BOX<br>(CM) | CARTON<br>QTY |
|----------|-------------------------------------------------|----------------|--------------|----------------|-------------|---------------|
| PGUDCECA | WALL GU10 X 2 PILLAR UP/DN AGED COPPER          | 2xGU10         | 2x35W        | 0.85           | 23x10x9     | 1/20          |
| PG1FCECA | WALL GU10 PILLAR FIXED AGED COPPER              | 1xGU10         | 1x35W        | 0.60           | 12x9x9      | 1/20          |
| PG1ACECA | WALL GU10 PILLAR S/ADJ AGED COPPER              | 1xGU10         | 1x35W        | 0.60           | 19x9x9      | 1/20          |
| PG2ACECA | WALL GU10 X 2 PILLAR D/ADJ RND BASE AGED COPPER | 2xGU10         | 2x35W        | 0.95           | 23x11x9     | 1/20          |