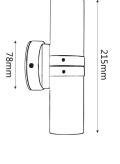

54mm

90º Tilt / 270º Swivel

| Part No. | Description                                     | Lamp<br>Holder | Max.<br>Watt | WEIGHT<br>(KG) | BOX<br>(CM) | CARTON<br>QTY |
|----------|-------------------------------------------------|----------------|--------------|----------------|-------------|---------------|
| PGUDCECA | WALL GU10 X 2 PILLAR UP/DN AGED COPPER          | 2xGU10         | 2x35W        | 0.85           | 23x10x9     | 1/20          |
| PG1FCECA | WALL GU10 PILLAR FIXED AGED COPPER              | 1xGU10         | 1x35W        | 0.60           | 12x9x9      | 1/20          |
| PG1ACECA | WALL GU10 PILLAR S/ADJ AGED COPPER              | 1xGU10         | 1x35W        | 0.60           | 19x9x9      | 1/20          |
| PG2ACECA | WALL GU10 X 2 PILLAR D/ADJ RND BASE AGED COPPER | 2xGU10         | 2x35W        | 0.95           | 23x11x9     | 1/20          |